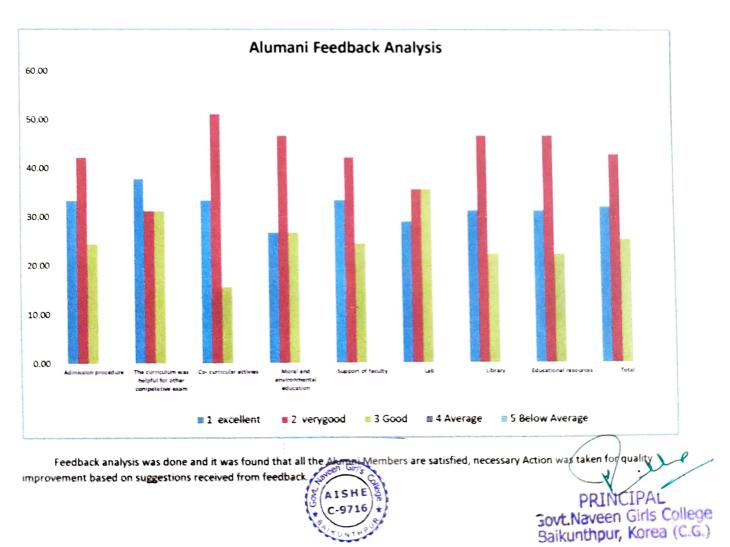

## ALUMANI FEEDBACK ANALYSIS

Questionnaire no. 1

session 2023-24

| s. no | parameters    | Admission              | The curriculum<br>was helpful for<br>other<br>competetive<br>exam | Co- curricular<br>activies | Moral and<br>environmental<br>education | Support of<br>faculty | Lab   | Library | Educational<br>resources | Total |
|-------|---------------|------------------------|-------------------------------------------------------------------|----------------------------|-----------------------------------------|-----------------------|-------|---------|--------------------------|-------|
| 1     | excellent     | 15                     | 17                                                                | 15                         | 12                                      | 15                    | 13    | 14      | 14                       | 115   |
| 2     | verygood      | 19                     | 14                                                                | 23                         | 21                                      | 19                    | 16    | 21      | 21                       | 154   |
| 3     | Good          | 11                     | 14                                                                | 7                          | 12                                      | 11                    | 16    | 10      | 10                       | 91    |
| 4     | Average       | 0                      | 0                                                                 | 0                          | 0                                       | 0                     | 0     | 0       | 0                        | 0     |
| 5     | Below Average | 0                      | 0                                                                 | 0                          | 0                                       | 0                     | 0     | 0       | 0                        | 0     |
|       | percentage    |                        |                                                                   |                            |                                         |                       |       |         |                          |       |
| s. no | parameters    | Admission<br>procedure | The curriculum<br>was helpful for<br>other<br>competetive<br>exam | Co- curricular<br>activies | Moral and<br>environmental<br>education | Support of<br>faculty | Lab   | Library | Educational<br>resources | Total |
| 1     | excellent     | 33.33                  | 37.78                                                             | 22.22                      | 26.67                                   | 22.23                 | 28.89 | 31.11   | 31.11                    | 31.94 |
| 2     | verygood      | 42.22                  | 31.11                                                             | 51.11                      | 45.67                                   | 42.22                 | 35.56 | 46.67   | 46.67                    | 42.78 |
| 3     | Good          | 24.44                  | 31.11                                                             | 15.56                      | 26.67                                   | 24.44                 | 35.56 | 22.22   | 22.22                    | 25.28 |
| 4     | Average       | 0.00                   | 0.00                                                              | 0.00                       | 0.00                                    | 0.00                  | 0.00  | 0.00    | 0.00                     | 0.00  |
| 5     | Below Average | 0.00                   | 0.00                                                              | 0.00                       | 0.00                                    | 0.00                  | 0.00  | 0.00    | 0.00                     | 0.00  |